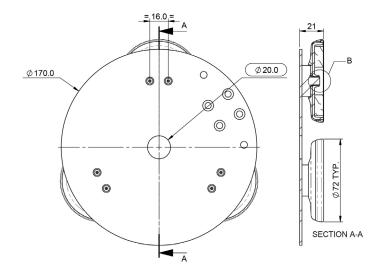

Technical Drawing SAB-225

## Product Data

| Part No.                              |                                                |
|---------------------------------------|------------------------------------------------|
|                                       | SAB-225                                        |
| Mechanical Data                       |                                                |
| Clearance (mm)                        | 21mm (0.82")                                   |
| Max panel thickness/ridge height (mm) | 6.5mm (0.25")                                  |
| Diameter (mm)                         | 170mm (6.7")                                   |
| Fixing                                | M3 x 8 long, pozi drive stainless steel screws |
| Material                              | Stainless Steel                                |
| Colour                                | Natural Finish                                 |