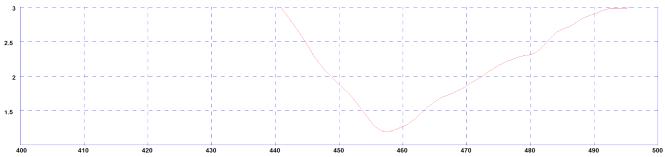

### Typical VSWR\*

<sup>\*</sup>VSWR and patterns measured on GPSB base 1x1m ground plane without cable.