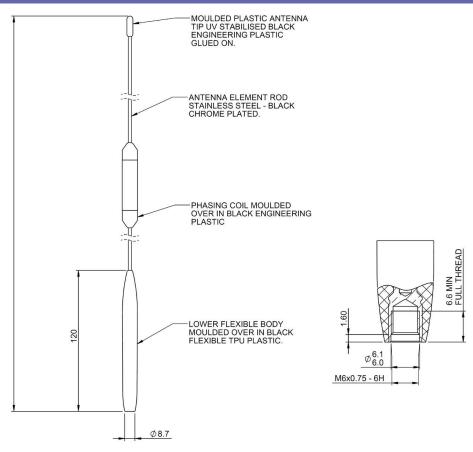

### **Technical Drawing**

## Part No.

ASF-460G7

|                              |               | ASF-460G/                     |
|------------------------------|---------------|-------------------------------|
| Electrical Dat               | a             |                               |
| Frequency Range (MHz)        |               | 450-470                       |
| Pre-Tuned Band               |               | S4                            |
| Peak Gain: Nominal Isotropic |               | 7dBi                          |
| Compared to ¼ wave           |               | 5dB                           |
| Polarisation                 |               | Vertical                      |
| Pattern                      |               | Omni Directional              |
| Impedance                    |               | 50Ω                           |
| Max Input Power (W)          |               | 60                            |
| Mechanical D                 | ata           |                               |
| Dimensions<br>(mm)           | Whip Length   | 615(24.2")                    |
|                              | Base Diameter | 8.7 (0.3")                    |
| Operating Temp (°C)          |               | -30°/+70°C (-22°/158°F)       |
| Material                     |               | TPE/polyamide/stainless steel |
| Colour                       |               | Black                         |
| Mounting                     |               | M6 x 0.75 Thread              |