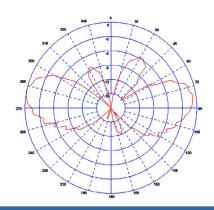

UHF ASF-460G7

# High Gain Whip

29/06/2016 V2



- Over moulded shock spring base
- Suitable for use with GPSB & GPSD bases

The ASF-460G7 is a high gain UHF whip suitable for use with the Panorama GPSB & GPSD base range. Offering 7dBi peak gain, this whip is intended for use in challenging coverage areas.

The antenna base is moulded from flexible TPE and incorporates a shock spring to protect the base and antenna in low clearance scenarios.

### **Technical Drawing**



### Typical VSWR\*



<sup>\*</sup>VSWR and patterns measured on GPSB base 1x1m ground plane without cable.

### Typical H-Plane 460MHz

# Typical E-Plane 460MHz



## Part No.

ASF-460G7

|                              |               | ASF-460G/                     |
|------------------------------|---------------|-------------------------------|
| Electrical Dat               | a             |                               |
| Frequency Range (MHz)        |               | 450-470                       |
| Pre-Tuned Band               |               | S4                            |
| Peak Gain: Nominal Isotropic |               | 7dBi                          |
| Compared to ¼ wave           |               | 5dB                           |
| Polarisation                 |               | Vertical                      |
| Pattern                      |               | Omni Directional              |
| Impedance                    |