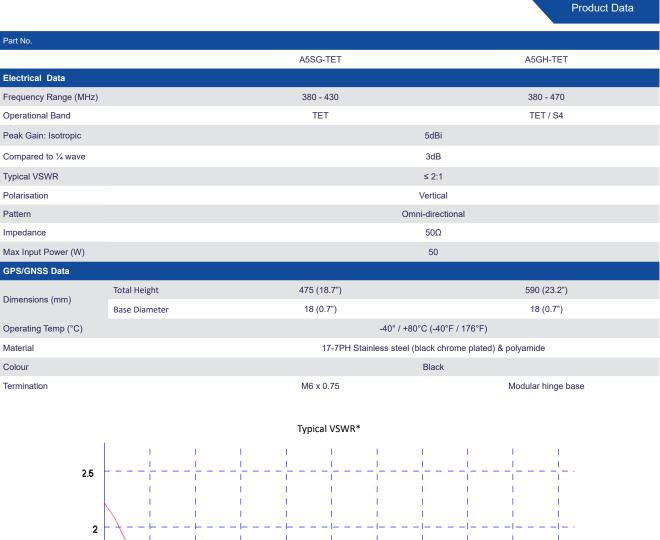

## A5GH / A5SG

A5GH – hinged for M8 and MMR base A5SG - for GPSB Sharkee base 5dBi Colinear antenna Broad band design with consistent gain

The A5G series antenna is a 5dBi gain collinear type which provides consistent performance over a wide frequency range. It is ideal for use on systems that require mobile transmit (uplink) at each end of the operating band. The antenna can extend the operating range of a radio system by improving the link performance.

The antenna features a fully moulded lower section, encapsulating the high efficiency phasing coil and a tapered 17-7PH stainless steel top section whip.

The antenna is available in 2 different frequency versions and to fit either modular bases (M8, MMR and MBM types) or GPSB Sharkee base.

## Technical Drawing

BLACK ENGINEERING PLASTIC STAINLESS STEEL TAPERED ELEMENT FINISHED IN BLACK ANTENNA BODY MOULDED OVER WITH BLACK ENGINEERING PLASTIC

OT THE MOULDED IN BLACK ENGINEERING PLASTIC STAINLESS STEEL TAPERED ELEMENT FINISHED IN BLACK ENGINEERING PLASTIC OVER WITH BLACK ENGINEERING PLASTIC