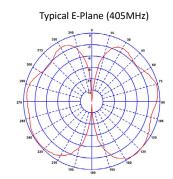

## TETRA UHF - High Gain Wideband UHF Antenna A5[S]G[H]-VAR

PANORAMA 💬 ANTENNAS

\*A5GH shown mounted on M8 base with 5m (17') CS23 cable, measured on a 1m × 1m (3' x 3') groundplane

Panorama Antennas Ltd Frogmore, London, SW18 1HF, United Kingdom T: +44 (0)20 8877 4444 | F: +44 (0)20 8877 4477 E: sales@panorama-antennas.com W: www.panorama-antennas.com Waiver: The data given above is indicative of the performance of the product/s under particular conditions and does not imply a guarantee of performance. These specifications are subject to change without notice. Copyright © Panorama Antennas Ltd. All rights reserved.